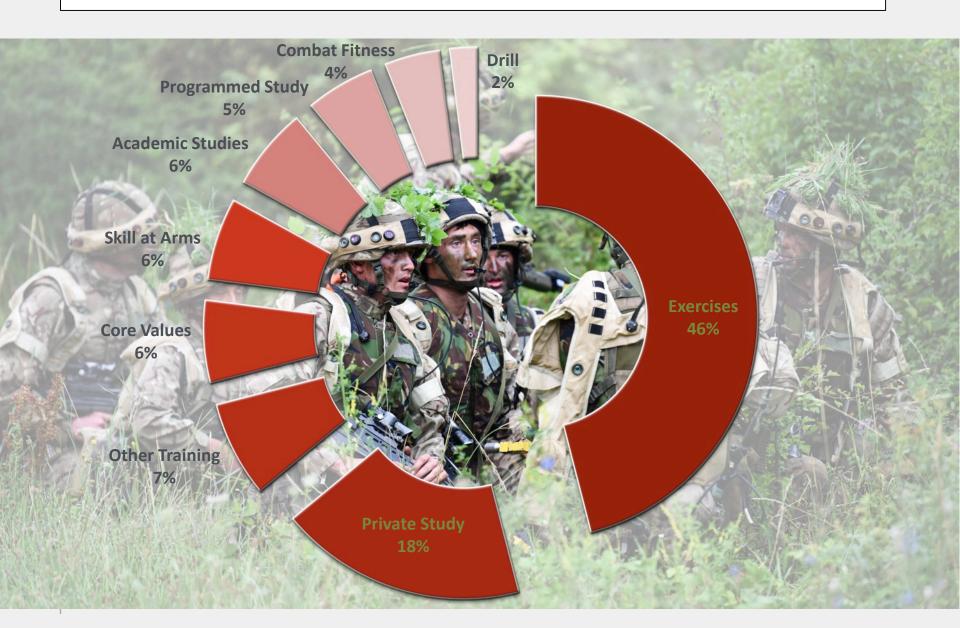

# INTERNATIONAL OFFICER CADETS

- Afghanistan
- Albania
- Azerbaijan
- Bahrain
- Barbados
- Chad
- Egypt
- Georgia
- Germany
- Ghana
- Iraq
- Jamaica
- Jordan
- Kenya
- Kosovo

- Kuwait
- Kyrgyzstan
- Lebanon
- Malaysia
- Montenegro
- Nepal
- Nigeria
- Oman
- Pakistan
- Palestine
- Qatar
- Saudi Arabia
- Singapore
- Sierra Leone
- Thailand

- UAE
- Uganda
- Ukraine
- USA

#### <u>CCS</u>

Jordan

#### **LDC**

Qatar

Middle East North Africa Commonwealth 4754 cadets since '47
117 countries
129 females
Today:
82 cadets
34 countries